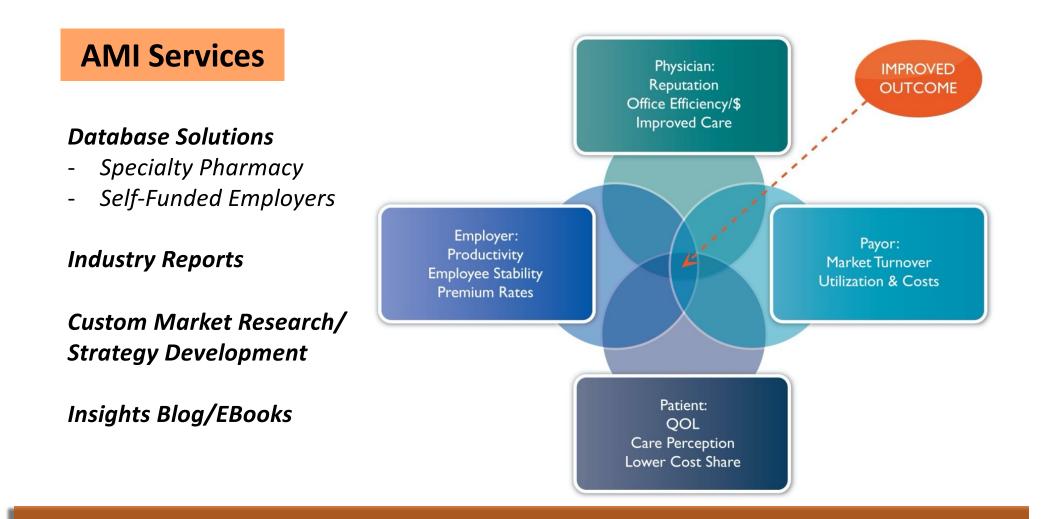

#### Custom Research/Strategy Development

#### **Custom Research**

- AMI insights answer clients' research needs and helps build the foundation to developing a successful business strategy
- AMI utilizes our extensive content and contacts to customize research projects, using various research approaches, including:
  - Surveys
  - Interviews
  - Advisory boards
  - Proof of Concept

#### **Strategy Development**

- AMI immerses clients into the real world environment - hearing from customers on how their business models and value propositions are changing
- AMI offers strategy and solutions that help teams and individuals understand the "Reality" of the marketplace and the "Relevancy" of the solutions needed today